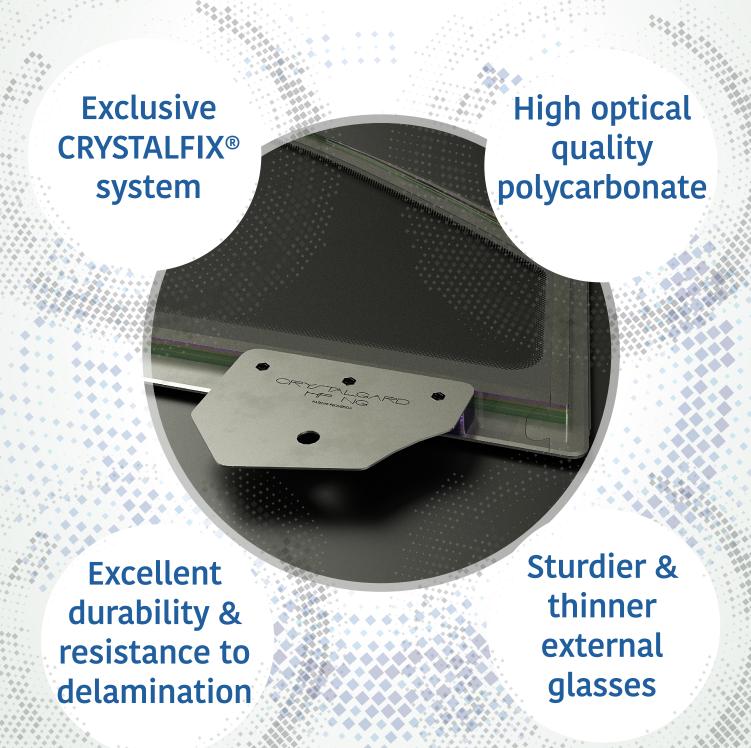

# SAFEMAX, A GROUNDBREAKING ANCHORING SYSTEM

Plug-and-play structure in which the ballistic glass to be attached to the window lifter has the same dimensions and shape as the original glass. As a result, there is a significant reduction in weight, as well as in the effort required from the power window lifter, which maintains the original functionality of the automaker's project, with no need for any adaptation.