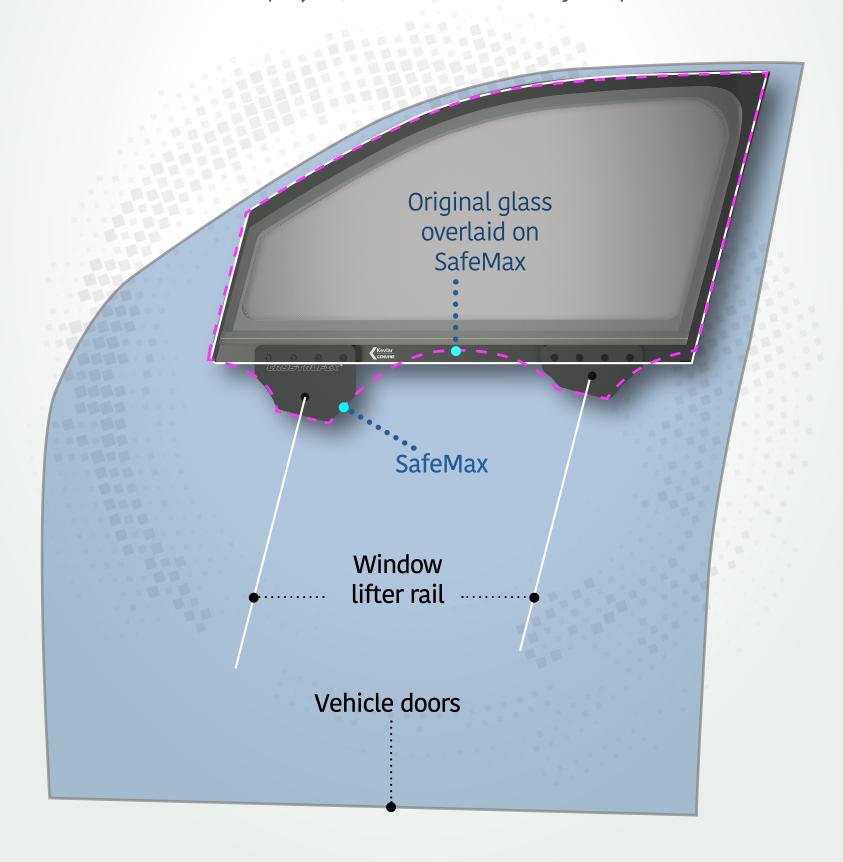

# SAFEMAX, A GROUNDBREAKING ANCHORING SYSTEM

Plug-and-play structure in which the ballistic glass to be attached to the window lifter has the same dimensions and shape as the original glass. As a result, there is a significant reduction in weight, as well as in the effort required from the power window lifter, which maintains the original functionality of the automaker's project, with no need for any adaptation.